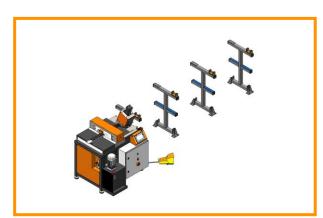

#### **Characteristics**

- •Integrated solution for cutting steps
- Drilling by punction for rivet insertion
- · Manual advance by the operator
- •Physical stopper for step size
- ·Steps storage assisted by container