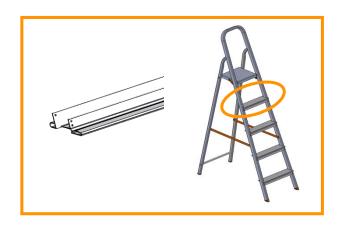

# MCD\_M - Semi-automatic machine for cutting steps

## **Description**

This machine executes all the operations for stepladder steps production. Adjustable for producing different sizes steps with optimization for reducing profile waste. Drilling and cutting independent tools. Combines the advantages of reduced cycle time with high quality production in an semi-automatic equipment.