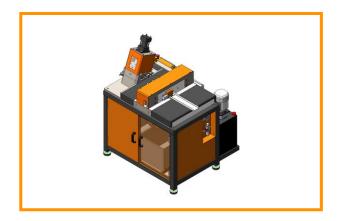

## **Description**

This machine executes all the operations for stepladder steps production. Adjustable for producing different sizes steps with optimization for reducing profile waste. Drilling and cutting independent tools. Combines the advantages of reduced cycle time with high quality production in an semi-automatic equipment.

#### **Characteristics**

- •Integrated solution for cutting steps
- Drilling by punction for rivet insertion
- · Manual advance by the operator
- •Physical stopper for step size
- ·Steps storage assisted by container

### **Technical data**

• Profile section: According to client's drawing

• Profile length: Up to 6000 mm

·Cycle time: 6 to 8s by step according to profile

·Power: 12 kW

•Tension: 3 phase, 220V / 400 V, 60Hz / 50Hz